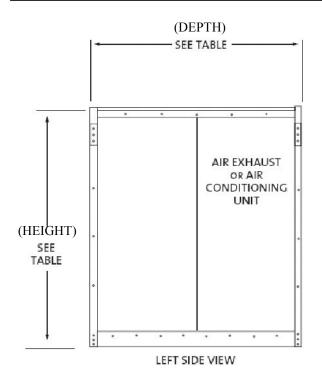

## **Mechanical Specifications**

| <b>Product Code</b> | Width          | Depth           | Height          | Shipping Weight |
|---------------------|----------------|-----------------|-----------------|-----------------|
| MCS667              | 77 in (195 cm) | 72 in (183 cm)  | 86 in (218 cm)  | 1800+           |
| MCS669              | 77 in (195 cm) | 72 in (183 cm)  | 104 in (264 cm) | 2200+           |
| MCS697              | 77 in (195 cm) | 108 in (274 cm) | 86 in (218 cm)  | 2400+           |
| MCS699              | 77 in (195 cm) | 108 in (274 cm) | 104 in (264 cm) | 2900+           |
| MCS8129             | 96 in (244 cm) | 144 in (366 cm) | 104 in (264 cm) | 4400+           |