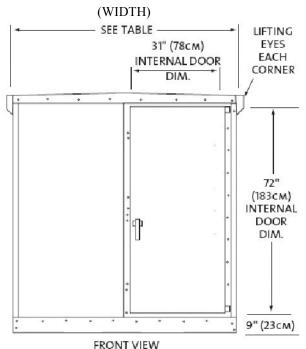

## **Mechanical Specifications**

| <b>Product Code</b> | Width          | Depth           | Height          | Shipping Weight |
|---------------------|----------------|-----------------|-----------------|-----------------|
| MCS667              | 77 in (195 cm) | 72 in (183 cm)  | 86 in (218 cm)  | 1800+           |
| MCS669              | 77 in (195 cm) | 72 in (183 cm)  | 104 in (264 cm) | 2200+           |
| MCS697              | 77 in (195 cm) | 108 in (274 cm) | 86 in (218 cm)  | 2400+           |
| MCS699              | 77 in (195 cm) | 108 in (274 cm) | 104 in (264 cm) | 2900+           |
| MCS8129             | 96 in (244 cm) | 144 in (366 cm) | 104 in (264 cm) | 4400+           |

#### Door

Dimensions: 31" X 72"

Shipped with three-point locking handle

and eye for padlock