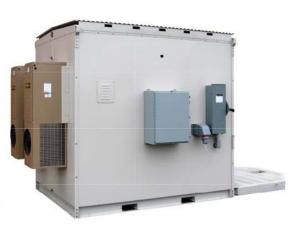

Optional wall mounted air conditioners, emergency generator connection system, and special hinged satellite dish mounting platform shown.