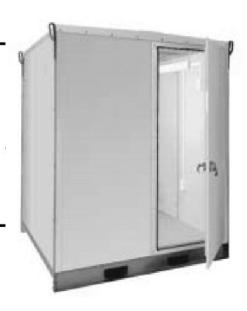

# **Description**

General Devices Multipurpose Communication Shelters are constructed of powder-coated steel and insulated for maximum weatherability requiring minimal maintenance. Protect your equipment with one of our temperature controlled environment options: air conditioning, baseboard heat or forced air.

#### Door

Dimensions: 31" X 72"

Shipped with three-point locking handle

and eye for padlock